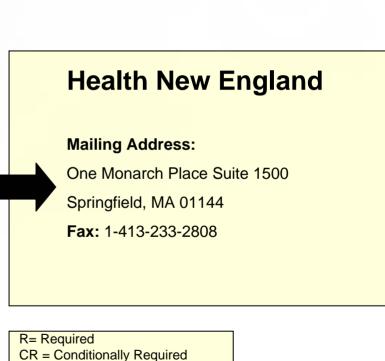

# Blue Cross Blue Shield of Massachusetts

Department Name: Network Management Phone: 1-800-316-2583 Fax: 1-617-246-4227 Email: <u>Networkmanagement@bcbsma.com</u>

Plan Information (direct to plan)